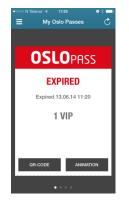

1 VIP                                              | 1 VIP                                            |
| ACTIVATE                                                     | OR-CODE ANIMATION                                  | QR-CODE ANIMATION                                |
|                                                              | • • • •                                            | • • • •                                          |

4. Once activated (green) the remaining time of validity of your *Oslo Pass* is visible on the screen. The *Oslo Pass* now works offline, but please note that you need to be online once every morning to download the day's code. The Oslo Pass app will send you a reminder every morning, even if offline.



5. When expired, your *Oslo Pass* will turn red.



## Enjoy our stay in Oslo and please make good use of the Oslo Pass!

(Free WIFI is available at the Tourist Information Office , in most hotel lobbies, at Flytoget (airport express train) and in several cafés and restaurants in Oslo)