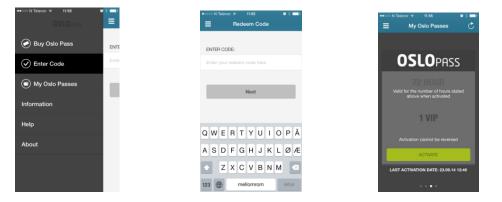

## **OSLO PASS APP - STEP BY STEP**

1. Download the free Oslo Pass City Card app through AppStore or GooglePlay, prior to departure. Familiarize yourself with the app and read the information.

2. Register the *Oslo Pass* code, through "Enter Code" or "Redeem Code" (available on the top left menu) and confirm. <u>Do not activate</u> the *Oslo Pass* before your arrival in Oslo!

3. Once you have arrived in Oslo, please activate the **Oslo Pass** by pressing the green "activate" button while being online. Once activated, the **Oslo Pass** will stay grey for 2 minutes (security delay), before turning green.

4. Once activated (green) the remaining time of validity of your *Oslo Pass* is visible on the screen. The *Oslo Pass* now works offline, but please note that you need to be online once every morning to download the day's code. The Oslo Pass app will send you a reminder every morning, even if offline.